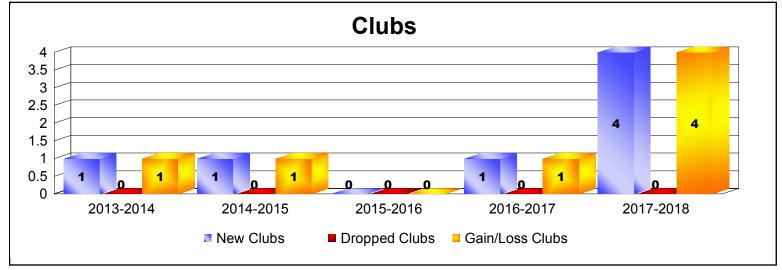

District 418 As of June 2018 Cumulative

| Year      | New<br>Clubs | Dropped<br>Clubs | Gain/<br>Loss<br>Clubs | New<br>Members | Charter<br>Members | Reinstate<br>Members | Transfer<br>Members | Total<br>Member<br>Added | Total<br>Members<br>Dropped | Gain/<br>Loss<br>Members |
|-----------|--------------|------------------|------------------------|----------------|--------------------|----------------------|---------------------|--------------------------|-----------------------------|--------------------------|
| 2013-2014 | 1            | 0                | 1                      | 67             | 33                 | 3                    | 0                   | 103                      | -46                         | 57                       |
| 2014-2015 | 1            | 0                | 1                      | 31             | 30                 | 1                    | 3                   | 65                       | -52                         | 13                       |
| 2015-2016 | 0            | 0                | 0                      | 42             | 2                  | 3                    | 0                   | 47                       | -40                         | 7                        |
| 2016-2017 | 1            | 0                | 1                      | 53             | 27                 | 1                    | 1                   | 82                       | -49                         | 33                       |
| 2017-2018 | 4            | 0                | 4                      | 162            | 129                | 1                    | 1                   | 293                      | -50                         | 243                      |
| Average   | 1            | 0                | 1                      | 71             | 44                 | 2                    | 1                   | 118                      | -47                         | 71                       |