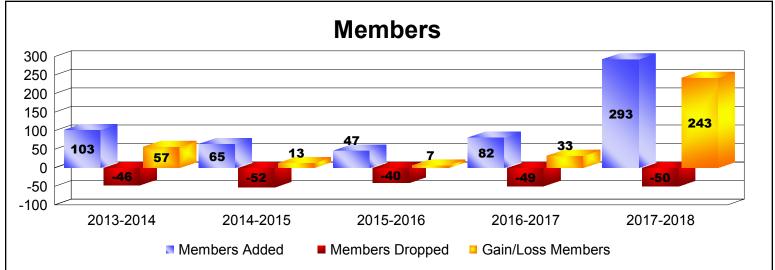

District 418 As of June 2018 Cumulative

| Year      | New<br>Clubs | Dropped<br>Clubs | Gain/<br>Loss<br>Clubs | New<br>Members | Charter<br>Members | Reinstate<br>Members | Transfer<br>Members | Total<br>Member<br>Added | Total<br>Members<br>Dropped | Gain/<br>Loss<br>Members |
|-----------|--------------|------------------|------------------------|----------------|--------------------|----------------------|---------------------|--------------------------|-----------------------------|--------------------------|
| 2013-2014 | 1            | 0                | 1                      | 67             | 33                 | 3                    | 0                   | 103                      | -46                         | 57                       |
| 2014-2015 | 1            | 0                | 1                      | 31             | 30                 | 1                    | 3                   | 65                       | -52                         | 13                       |
| 2015-2016 | 0            | 0                | 0                      | 42             | 2                  | 3                    | 0                   | 47                       | -40                         | 7                        |
| 2016-2017 | 1            | 0                | 1                      | 53             | 27                 | 1                    | 1                   | 82                       | -49                         | 33                       |
| 2017-2018 | 4            | 0                | 4                      | 162            | 129                | 1                    | 1                   | 293                      | -50                         | 243                      |
| Average   | 1            | 0                | 1                      | 71             | 44                 | 2                    | 1                   | 118                      | -47                         | 71                       |